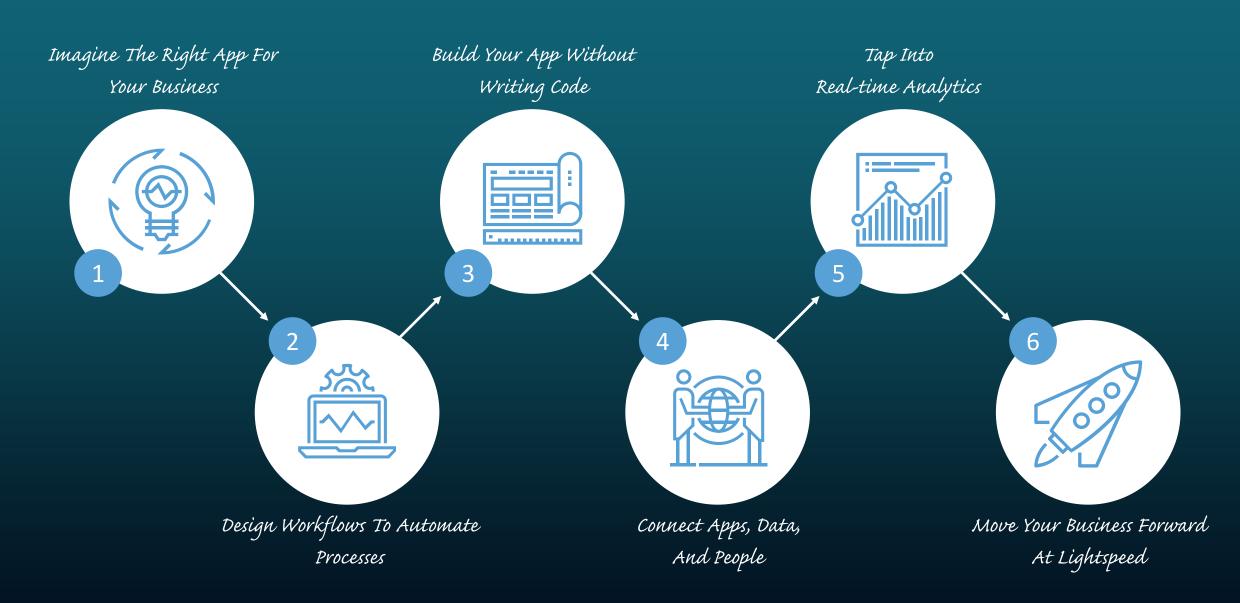

#### Build Business Applications At Lightspeed

Power your digital transformation

Build on a single mobile & web development platform

Assemble contextual workflows on one system of record

Create a common, consumer-like experience for all apps

Simplify development so anyone can build apps

### Build Business Applications At Lightspeed™