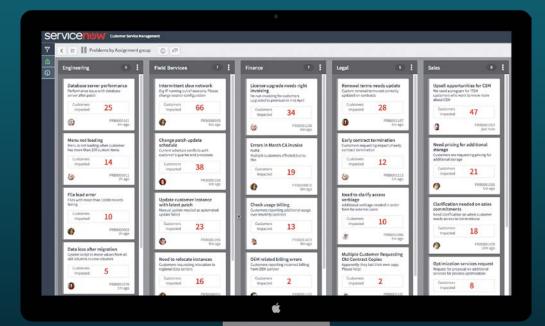

#### Resolve Customer Issues At Lightspeed<sup>TM</sup>

Connect teams to fix issues and proactively prevent calls

Create self-service portals for common tasks

Identify root cause to speed resolution

Assign issues to the right department

Identify trends to preempt customer issues

## Resolve Customer Issues At Lightspeed