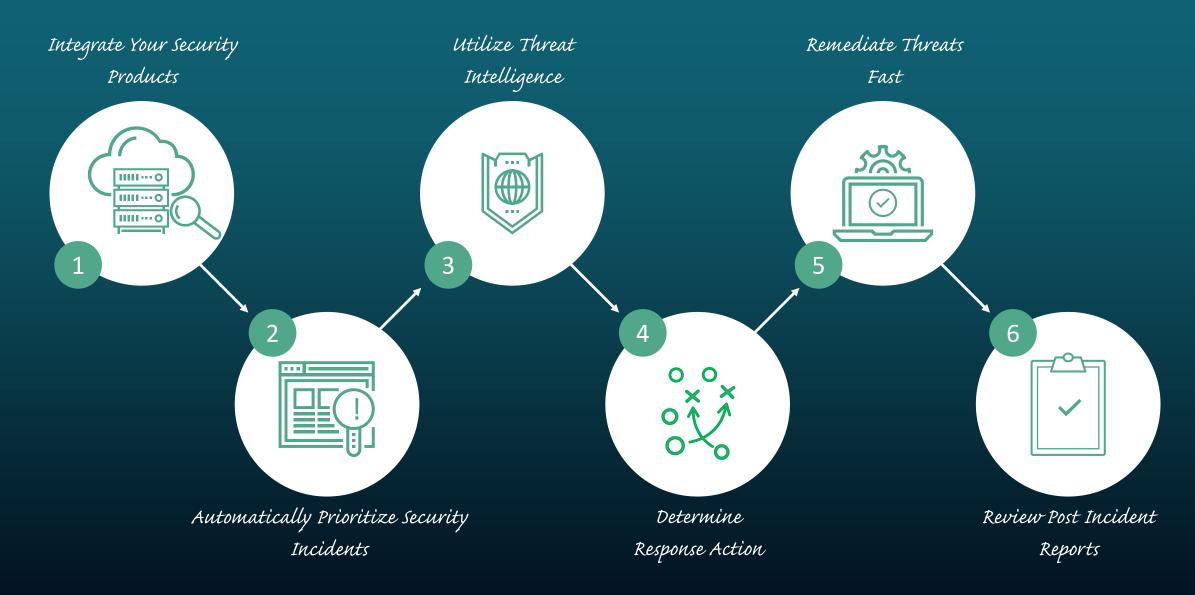

#### Resolve Real Security Threats Fast

Align security & IT to resolve security threats on a single platform

Prioritize incidents by business impact

Automatically integrate threat intelligence

Hand off tasks between security & IT

Speed remediation with orchestration

# Resolve Real Security Threats Fast