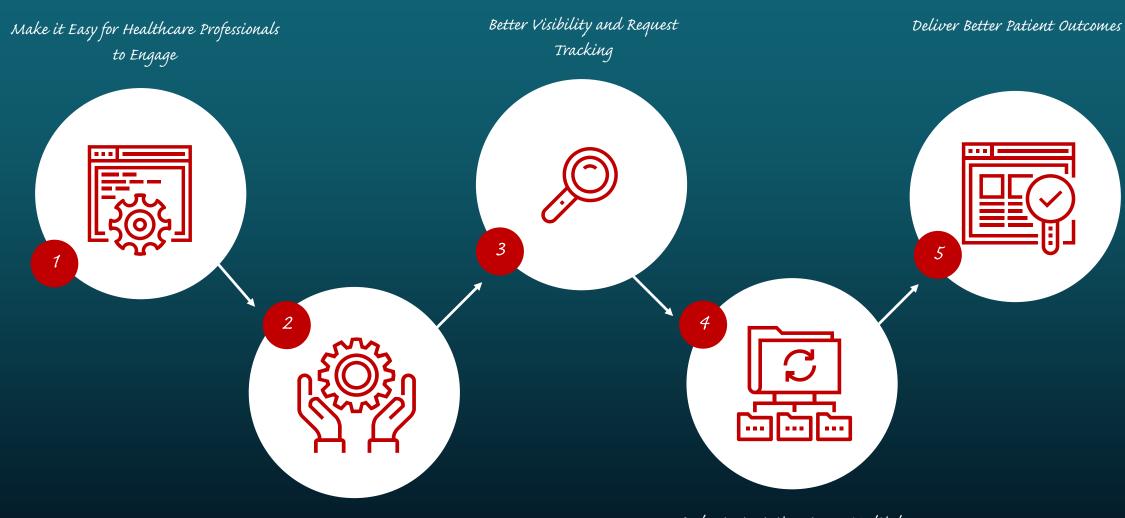

#### Modernize IT for Better Patient Outcomes

Allow Healthcare Professionals to Self-Serve or Request Any IT Service

Orchestrate Action Across Multiple

Departments