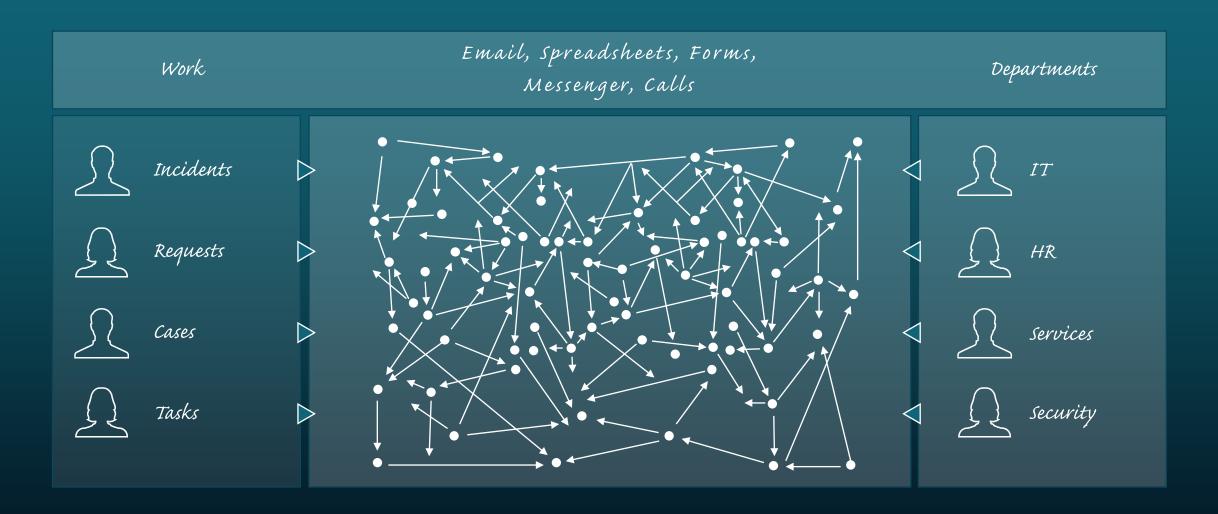

#### Most Companies Stuck In An Old Work Model

#### That Work Model Hurts Business

Unproductive Employees

Higher Operating Cost

Slow Resolution Times

# A New System Of Action Is Needed