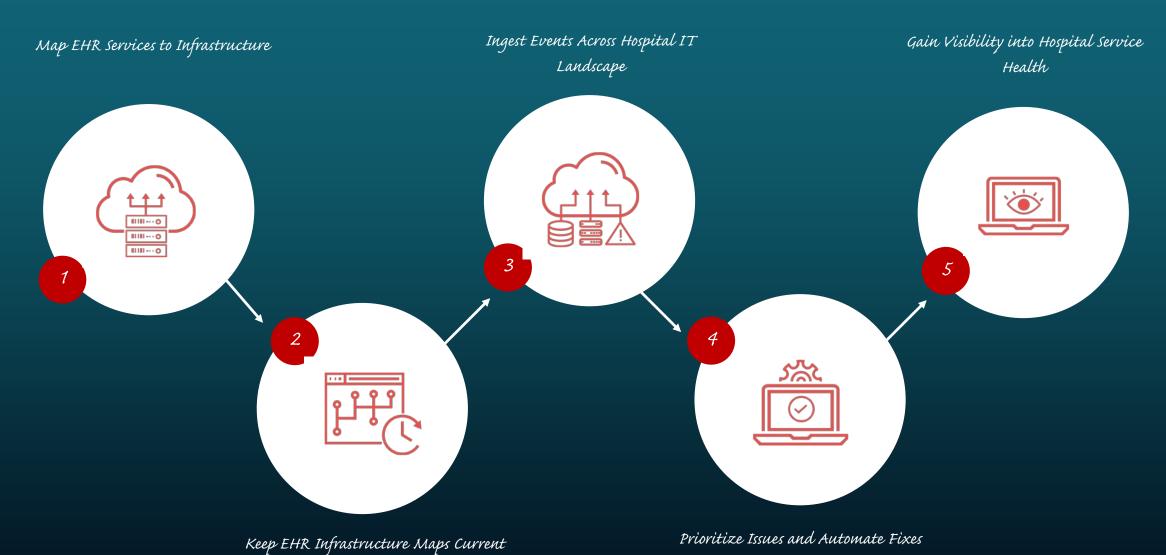

Now System Of Action



Energized Employees



Game Changing Economics



Higher Service Levels



The Lightspeed Enterprise™



Create Your Lighetsighted ferte for the private of Service Now



# Create Your Lightspeed Enterprise<sup>™</sup> With ServiceNow



Increase speed, lower costs, and align to business priorities



Consolidate onto a single cloud platform

Maximize availability via service-awareness

Provide a seamless user experience

Improve performance with analytics

# servicenuw\*

WORK AT LIGHTSPEED™

IT HR Customer Service Security Operations Business Apps



#### Modernize IT for Better Patient Outcomes



Allow Healthcare Professionals to Self-Serve or Request Any IT Service

Orchestrate Action Across Multiple

Departments

# Eliminate S

#### Eliminate Service Outages





#### Resolve Real Security Threats Fast

Align security & IT to resolve security threats on a single platform



Prioritize incidents by business impact

Automatically integrate threat intelligence

Hand off tasks between security & IT

Speed remediation with orchestration



# Resolve Real Security Threats Fast





#### Consumerize The Clinical Employee Service Experience

Increase employee productivity and satisfaction while making HR more efficient



Deliver a modern consumer experience

Offer knowledge portals for self-service

Automate case management

Manage workflows across departments



# Consumerize The Clinical Employee Service Experience

Allow Employees To Request Any HR Service



Orchestrate Action Across Multiple Departments



Provide Instant Answers
To Questions