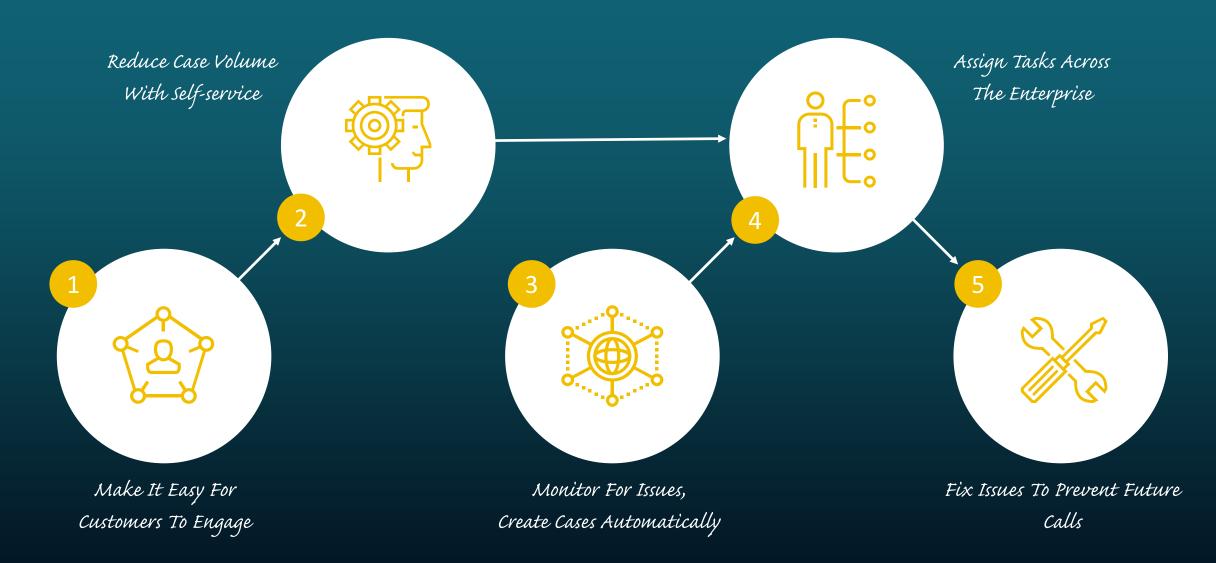

#### Resolve Customer Issues At Lightspeed<sup>TM</sup>

Connect teams to fix issues and proactively prevent calls

Create self-service portals for common tasks

Identify root cause to speed resolution

Assign issues to the right department

Identify trends to preempt customer issues

## Resolve Customer Issues At Lightspeed